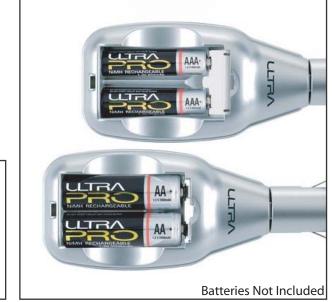

# CHARGES AA or AAA BATTERIES

### Specifications

- · Compatibility: NiMH, NiCD
- · Battery Sizes: AA, AAA
- · Outlet Input Voltage: DC 12V~24V
- · Charging Output: DC 1.5V
- · Charging Current: 1000mA